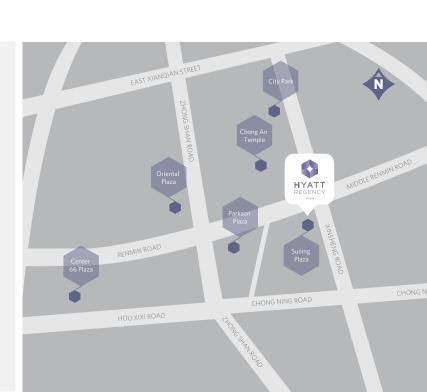

### LOCATION

A skyscraper soaring into the sky, Hyatt Regency Wuxi is located in the center of Wuxi and adjacent to the pedestrian avenue, Chong'an Street and local attractions.

## TRANSPORTATION

- Shanghai Hongqiao Airport 130km
- Shanghai Pudong Airport 200km
- Sunan Shuofang Airport 18km
- Wuxi Railway Station 4kmWuxi East Railway Station 20km
- Chong'an Temple 0.5km
- Taihu Lake 12km
- Lingshan Buddhist Resort 34km

# POINTS OF INTEREST

- Taihu Lake
- Lingshan Buddhist Resort
- Jichang Garden
- Three Kingdoms City
- Grand Canal
- Huishan Ancient Town
- Lihu Lake