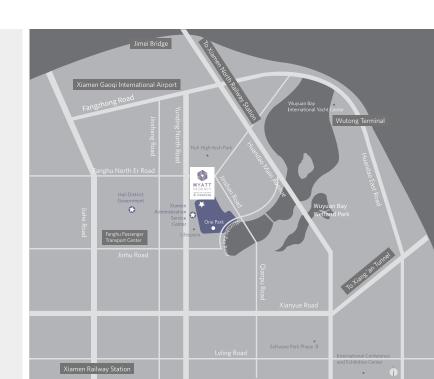

# LOCATION

Located in Xiamen's new CBD, the hotel is only short stroll from a variety of shopping and dining whilst just minutes from the Wetland Park, an ecological park home to migratory birds. Hyatt Regency Xiamen Wuyuanwan is ideal for business and leisure.

### TRANSPORTATION

| Xiamen Gaoqi International Airport             | 5 km  | 10 min | Car      |
|------------------------------------------------|-------|--------|----------|
| Xiamen North Railway Station                   | 18 km | 30 min | Car      |
| Xiamen Railway Station                         | 9 km  | 15 min | Car      |
| Gulangyu Island                                | 17 km | 30 min | Car+Boat |
| Xiamen University                              | 18 km | 30 min | Car      |
| Nanputuo Temple                                | 18 km | 30 min | Car      |
| Wutong Port                                    | 5 km  | 10 min | Car      |
| Wuyuan Bay Wetland Park                        | 3 km  | 5 min  | Car      |
| International Conference and Exhibition Center | 8 km  | 15 min | Car      |