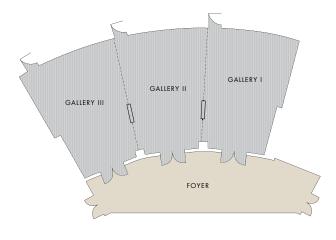

# FLOOR PLAN & DIRECTIONS

#### THE STUDY



### THE GALLERY & FOYER



#### THE GUEST HOUSE



## DIRECTIONS

# FROM SYDNEY AIRPORT (SYD):

Take the MI motorway (eastern distributor) and take the city north exit after toll booth. Drive down Bridge Street and turn right onto George Street. Drive through the central business district into The Rocks area. Turn right onto Hickson Road.

### FROM CIRCULAR QUAY TRAIN STATION:

Turn right onto George Street off Circular Quay drive. Follow George Street through The Rocks. Turn right onto Hickson Road.

## LIMOUSINE TRANSFERS:

Park Hyatt Sydney can organise luxury limousine transfers for guests from the airport to the hotel. This needs to be organised at the time of booking. Other transfers can be made through the Concierge once in the hotel.



7 Hickson Road The Rocks Sydney NSW 2000 Australia sydney.park.hyatt.c