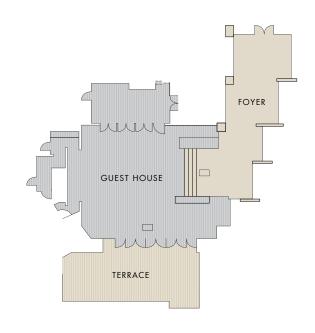

# FLOOR PLAN & DIRECTIONS

#### THE STUDY



### THE GALLERY & FOYER



#### THE GUEST HOUSE



## DIRECTIONS

# FROM SYDNEY AIRPORT (SYD):

Take the MI motorway (eastern distributor) and take the city north exit after toll booth. Drive down Bridge Street and turn right onto George Street. Drive through the central business district into The Rocks area. Turn right onto Hickson Road.

### FROM CIRCULAR QUAY TRAIN STATION:

Turn right onto George Street off Circular Quay drive. Follow George Street through The Rocks. Turn right onto Hickson Road.

## LIMOUSINE TRANSFERS:

Park Hyatt Sydney can organise luxury limousine transfers for guests from the airport to the hotel. This needs to be organised at the time of booking. Other transfers can be made through the Concierge once in the hotel.



7 Hickson Road The Rocks Sydney NSW 2000 Australia sydney.park.hyatt.com т. +61 2 9256 1234

F