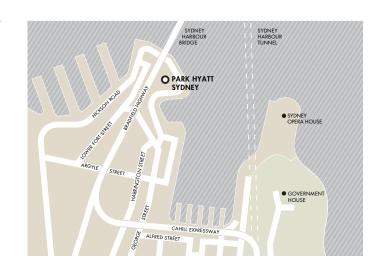

## DIRECTIONS

# FROM SYDNEY AIRPORT (SYD):

Take the MI motorway (eastern distributor) and take the city north exit after toll booth. Drive down Bridge Street and turn right onto George Street. Drive through the central business district into The Rocks area. Turn right onto Hickson Road.

### FROM CIRCULAR QUAY TRAIN STATION:

Turn right onto George Street off Circular Quay drive. Follow George Street through The Rocks. Turn right onto Hickson Road.

## LIMOUSINE TRANSFERS:

Park Hyatt Sydney can organise luxury limousine transfers for guests from the airport to the hotel. This needs to be organised at the time of booking. Other transfers can be made through the Concierge once in the hotel.