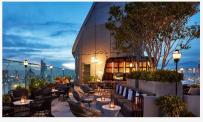

#### Penthouse Rooftop Bar

The Penthouse's dramatic rooftop bar is the perfect spot to drink in Bangkok's night time skyline in an outdoor garden lounge setting. Guests can order anything from a bucket of drinks to curated cocktails and crafted bites