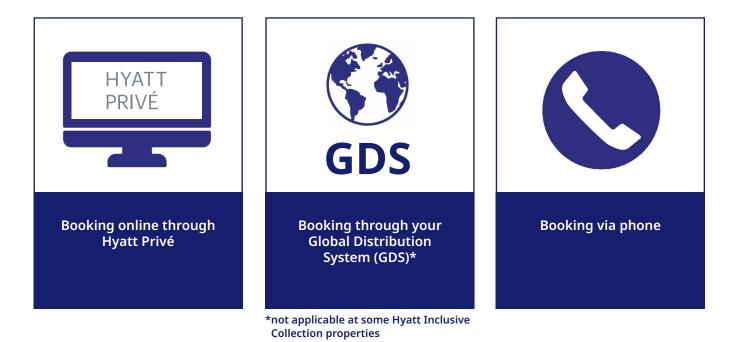

### Overview

Hyatt Privé offers you three options to book. Only reservations made with the Hyatt Privé rate code will receive Hyatt Privé benefits. The following pages outline instructions for each option.

### Booking online through the Hyatt Privé site

When booking through the Hyatt Privé website, your World of Hyatt number and IATA will automatically be attached to the reservation. Be sure to add your client's World of Hyatt number, if they have one, on the reservation details screen to ensure they receive World of Hyatt benefits.

### Booking through your Global Distribution System (GDS)

- 1. Enter the Hyatt Privé rate access code.
- 2. Add your World of Hyatt number into the SI Field.
- 3. Once the reservation has been made, you can view the details on the Client Reservations Tab on the Hyatt Privé website.

### **Booking via Phone**

- 1. Call one of the Hyatt Privé Customer Care numbers or the hotel to make the reservation; visit <u>hyatt.com/prive</u> to find the phone number of the hotel or click on 'Call Us' at the bottom of the website
- 2. Only Hyatt Privé members are welcome to book via these special access lines, so be sure to identify yourself as a Hyatt Privé travel advisor when calling
- 3. Please have your World of Hyatt number ready, as well as your client's World of Hyatt number, if applicable