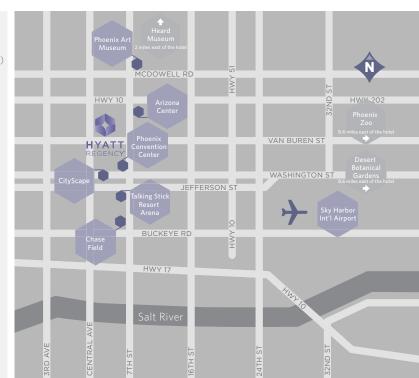

# TRANSPORTATION

 Phoenix Sky Harbor Int'l Airport -6.6 miles / 14 mins

# POINTS OF INTEREST

- Talking Stick Resort Arena (NBA-Phoenix Suns, concerts/entertainmet)
- Chase Field (Arizona Diamondbacks)
- Symphony Hall
- Phoenix Art Museum
- Arizona Science Center
- Heard Museum
- Heritage Square
- · Herberger Theater
- Arizona Center dining and shopping
- · CityScape dining and shopping
- Phoenix Zoo
- Desert Botanical Gardens
- Scottsdale
- Sedona
- Grand Canyon