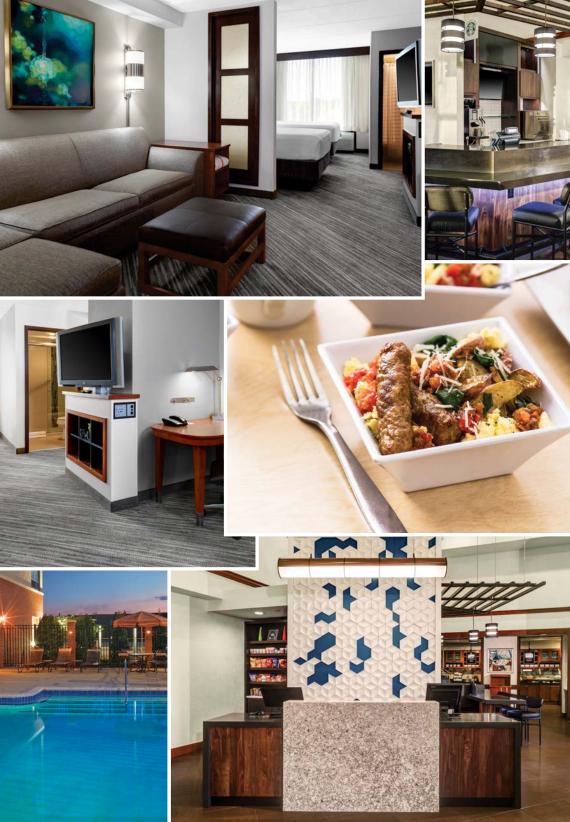

### **HOTEL FEATURES**

- Gallery Hosts available 24/7
- Free Wi-Fi and remote printing everywhere
- · Express checkout at noon
- Free public computers with high-speed Internet access in the Gallery
- 24-hour StayFit Gym featuring cardio equipment with LCD touchscreens
- · Smoke-free hotel
- Free parking in our adjacent lot
- Free shuttle service offered within a 5-mile radius, every day from 7:00 a.m. to 10:00 p.m.
- Seasonal Outdoor pool
- Odds & Ends offers a menu of must-have items for guests to buy, borrow or enjoy for free

### **ROOMY ROOMS**

- 126 guestrooms
- Hyatt Grand Bed®
- · Swiveling 42" flat screen HDTV
- Hyatt Plug Panel<sup>™</sup> (in select guestrooms)
- Cozy Corner is the perfect place to sit back and relax (sofa sleeper in all questrooms)
- Mini-fridge and single-serve coffeemaker
- KenetMD™ luxury skin and hair care amenities
- Separate workspace

### **24/7 EAT & DRINK**

 Gallery Kitchen Breakfast always has plenty to choose from with hot breakfast items at participating locations, fresh fruit and more Weekdays 6:30-9:00 a.m.

Weekends 7:00-10:00 a.m.

- 24/7 Gallery Menu offers freshly prepared meals any time day or night
- 24/7 Gallery Market offers perfectly packaged grab 'n go items, from snacks and sandwiches to pastries and sweets
- Coffee to Cocktails Bar offers specialty beverages made with Starbucks® espresso roast and a variety of premium beers, wines & cocktails