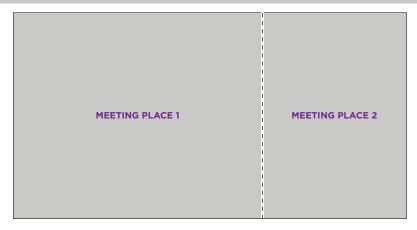

### **ROOM DIMENSIONS & CAPACITIES**

| ROOM NAME              | ROOM DIMENSIONS<br>L X W X H / METERS | SQUARE FEET<br>METER | BANQUEST | RECEPTION | THEATER | CLASSROOM | CONFERENCE | U-SHAPE | H-SQUARE |
|------------------------|---------------------------------------|----------------------|----------|-----------|---------|-----------|------------|---------|----------|
| MEETING<br>PLACE 1 & 2 | 43.5' X 25'<br>13.3M X 7.6M           | 1088<br>331.6        | 64       | 64        | 85      | 50        | 30         | 36      | 40       |
| MEETING<br>PLACE 1     | 30' X 25'<br>9.1M X 7.6M              | 750<br>228.6         | 48       | 40        | 60      | 30        | 20         | 21      | 28       |
| MEETING<br>PLACE 2     | 13.5' X 25'<br>4.1M X 7.6M            | 338<br>103           | 16       | 16        | 25      | 12        | 12         | 12      | 12       |