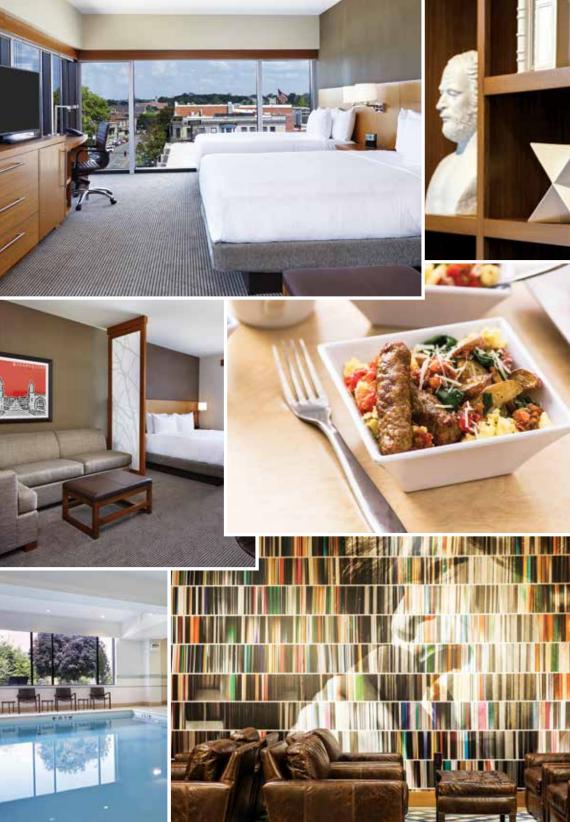

### **HOTEL FEATURES**

- Gallery Hosts available 24/7
- Free Wi-Fi and remote printing everywhere
- · Express checkout at noon
- Free public computers with high-speed Internet access in the Gallery
- 24-hour StayFit Gym featuring cardio equipment with LCD touchscreens
- · Smoke-free hotel
- Garage parking with unlimited in/out privileges (\$10/night)
- Indoor pool
- Odds & Ends offers a menu of must-have items for guests to buy, borrow or enjoy for free

# **ROOMY ROOMS**

- 172 guestrooms
- Hyatt Grand Bed®
- Swiveling 42" flat screen HDTV
- Hyatt Plug Panel<sup>™</sup> (in select guestrooms)
- Cozy Corner is the perfect place to sit back and relax (sofa sleeper in all guestrooms)
- Mini-fridge and single-serve coffeemaker
- KenetMD™ luxury skin and hair care amenities
- Separate workspace
- Corner rooms with views of Indiana University and Kirkwood Avenue

### **24/7 EAT & DRINK**

 Gallery Kitchen Breakfast always has plenty to choose from with hot breakfast items at participating locations, fresh fruit and more

Weekdays 6:30-9:00 a.m. Weekends 7:00-10:00 a.m.

- 24/7 Gallery Menu offers freshly prepared meals any time day or night
- 24/7 Gallery Market offers perfectly packaged grab 'n go items, from snacks and sandwiches to pastries and sweets
- Coffee to Cocktails Bar offers specialty beverages made with Starbucks® espresso roast and a variety of premium beers, wines & cocktails