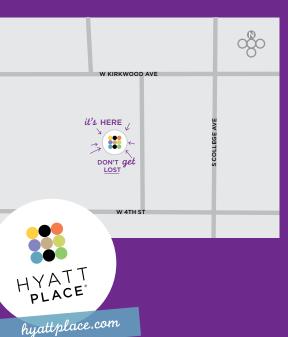

# **HYATT PLACE BLOOMINGTON**

217 West Kirkwood Avenue Bloomington, IN 47404, USA P 812 339 5950 F 812 339 5930 hyattplacebloomington.com

# **TRANSPORTATION**

- From Indianapolis International Airport (IND): Northwest to Weir Cook Memorial Drive. Left onto I-465/I-74 East. Exit 4 to IN-37 South toward Harding Street, turn right. Follow IN-37 South for 42 miles. Exit IN-45N/IN-46E towards Bloomington. Turn right onto North College Avenue and then right onto West Kirkwood Avenue. Hotel will be on the left.
- From Monroe County Airport (BMG): Left on Kirby Road. After 1 mile, Kirby Road ends at Highway 48/3rd Street. Turn Left.
   Follow West 3rd Street and continue onto South Adams Street by staying left. Turn right onto West Kirkwood Avenue.