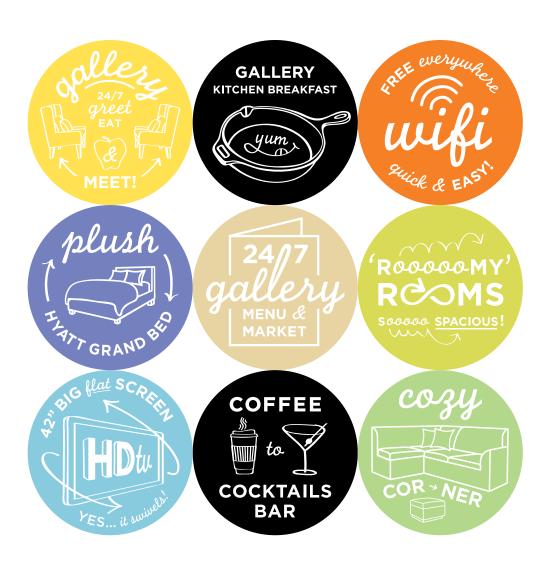

### **HOTEL FEATURES**

- Gallery Hosts available 24/7
- Free Wi-Fi and remote printing everywhere
- · Express checkout at noon
- Free public computers with high-speed Internet access in the Gallery
- 24-hour StayFit Gym featuring cardio equipment with LCD touchscreens
- Smoke-free hotel
- · Free parking in our adjacent lot
- Free shuttle service offered to select destinations, please inquire at the gallery host stand
- Year-round indoor pool & seasonal outdoor pool
- Odds & Ends offers a menu of must-have items for guests to buy, borrow or enjoy for free

### **ROOMY ROOMS**

- · 204 guestrooms
- Hyatt Grand Bed®
- Swiveling 42" flat screen HDTV
- Hyatt Plug Panel™ (in all guestrooms)
- Cozy Corner is the perfect place to sit back and relax (sofa sleeper in select questrooms)
- Mini-fridge and single-serve coffeemaker
- KenetMD™ luxury skin and hair care amenities
- · Separate workspace

### **24/7 EAT & DRINK**

- Gallery Kitchen Breakfast always has plenty to choose from with hot breakfast items at participating locations, fresh fruit and more Weekdays 6:30-9:00 a.m.
   Weekends 7:00-10:00 a.m.
- 24/7 Gallery Menu offers freshly prepared meals any time day or night
- 24/7 Gallery Market offers perfectly packaged grab 'n go items, from snacks and sandwiches to pastries and sweets
- Coffee to Cocktails Bar offers specialty beverages made with Starbucks® espresso roast and a variety of premium beers, wines & cocktails