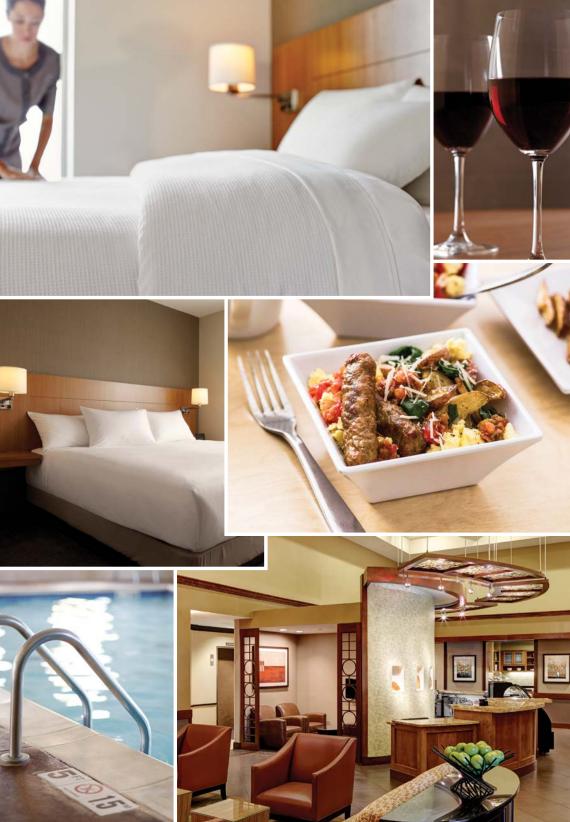

### **HOTEL FEATURES**

- Gallery Hosts available 24/7
- Free Wi-Fi and remote printing everywhere
- · Express checkout at noon
- Free public computers with high-speed Internet access in the Gallery
- 24-hour StayFit Gym featuring cardio equipment with LCD touchscreens
- Smoke-free hotel
- · Free parking in our adjacent lot
- Free shuttle service offered to select destinations, please inquire at the gallery host stand
- Year-round indoor pool & seasonal outdoor pool
- Odds & Ends offers a menu of must-have items for guests to buy, borrow or enjoy for free

### **ROOMY ROOMS**

- · 204 guestrooms
- Hyatt Grand Bed®
- Swiveling 42" flat screen HDTV
- Hyatt Plug Panel™ (in all guestrooms)
- Cozy Corner is the perfect place to sit back and relax (sofa sleeper in select questrooms)
- Mini-fridge and single-serve coffeemaker
- KenetMD™ luxury skin and hair care amenities
- · Separate workspace

### **24/7 EAT & DRINK**

- Gallery Kitchen Breakfast always has plenty to choose from with hot breakfast items at participating locations, fresh fruit and more Weekdays 6:30-9:00 a.m.
   Weekends 7:00-10:00 a.m.
- 24/7 Gallery Menu offers freshly prepared meals any time day or night
- 24/7 Gallery Market offers perfectly packaged grab 'n go items, from snacks and sandwiches to pastries and sweets
- Coffee to Cocktails Bar offers specialty beverages made with Starbucks® espresso roast and a variety of premium beers, wines & cocktails