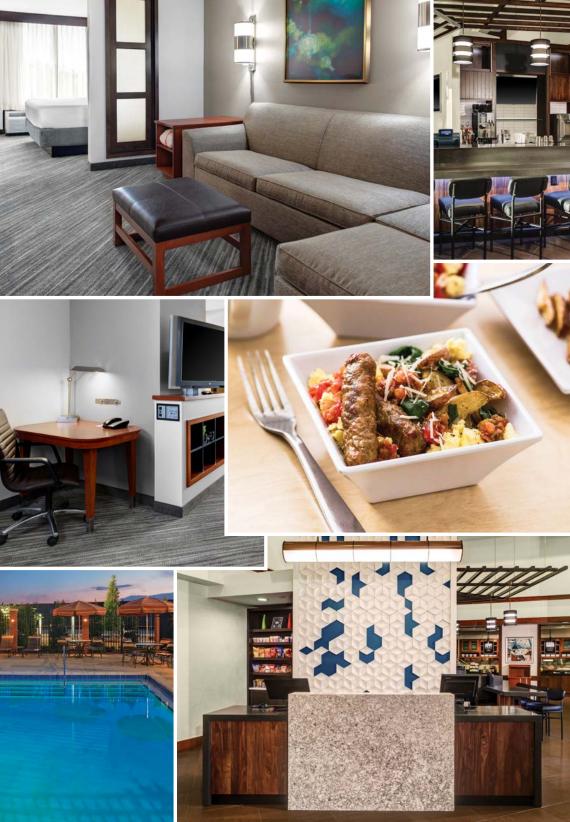

### **HOTEL FEATURES**

- Gallery Hosts available 24/7
- Free Wi-Fi and remote printing everywhere
- · Express checkout at noon
- Free public computers with high-speed Internet access in the Gallery
- 24-hour StayFit Gym featuring cardio equipment with LCD touchscreens
- · Smoke-free hotel
- Free parking in our adjacent lot
- Free shuttle service offered to/from the Nashville International Airport and Gaylord Opryland Resort and Convention Center. Hours are 7:00 a.m. to 10:00 p.m.
- Outdoor pool
- Odds & Ends offers a menu of must-have items for guests to buy, borrow or enjoy for free

### **ROOMY ROOMS**

- 123 guestrooms
- · Hyatt Grand Bed®
- Swiveling 42" flat screen HDTV
- Hyatt Plug Panel<sup>™</sup> (in select guestrooms)
- Cozy Corner is the perfect place to sit back and relax (sofa sleeper in all guestrooms)
- Mini-fridge and single-serve coffeemaker
- KenetMD™ luxury skin and hair care amenities
- Separate workspace
- In-room safe

### **24/7 EAT & DRINK**

 Gallery Kitchen Breakfast always has plenty to choose from with hot breakfast items at participating locations, fresh fruit and more

Weekdays 6:00-9:30 a.m. Weekends 7:00-10:30 a.m.

- 24/7 Gallery Menu offers freshly prepared meals any time day or night
- 24/7 Gallery Market offers perfectly packaged grab 'n go items, from snacks and sandwiches to pastries and sweets
- Coffee to Cocktails Bar offers specialty beverages made with Starbucks® espresso roast and a variety of premium beers, wines & cocktails