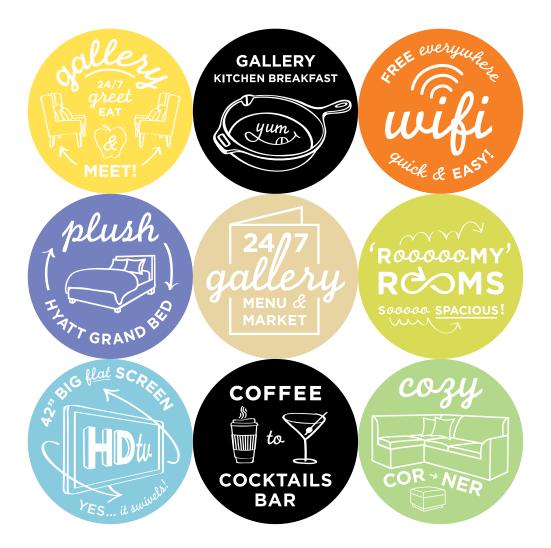

#### **HOTEL FEATURES**

- Gallery Hosts available 24/7
- Free Wi-Fi and remote printing everywhere
- Express checkout at noon
- Free public computers with high-speed Internet access in the Gallery
- 24-hour StayFit Gym featuring cardio equipment with LCD touchscreens
- Smoke-free hotel
- Indoor pool
- Outdoor Putting Green
- Free parking in our adjacent lot
- Complimentary shuttle service offered every 20 minutes, on the hour, to and from Midway Airport
- City Train available from Midway Airport to Downtown Chicago, intersection of Clark and State, one block south of the river and half a mile north of the financial district.
- Odds & Ends offers a menu of must-have items for guests to buy, borrow or enjoy for free

#### **ROOMY ROOMS**

- 148 guestrooms
- Hyatt Grand Bed<sup>®</sup>
- Swiveling 42" flat screen HDTV
- Hyatt Plug Panel<sup>™</sup> (in select guestrooms)
- Cozy Corner is the perfect place to sit back and relax (sofa sleeper in all guestrooms)
- Mini-fridge and single-serve coffeemaker
- KenetMD<sup>™</sup> luxury skin and hair care amenities
- Separate workspace

#### 24/7 EAT & DRINK

 Gallery Kitchen Breakfast always has plenty to choose from with hot breakfast items at participating locations, fresh fruit and more

Weekdays 6:00-9:30 a.m. Weekends 6:00-10:00 a.m.

- 24/7 Gallery Menu offers freshly prepared meals any time day or night
- 24/7 Gallery Market offers perfectly packaged grab 'n go items, from snacks and pastries and sweets
- Coffee to Cocktails Bar offers specialty beverages made with Starbucks<sup>®</sup> espresso roast and a variety of premium beers, wines & cocktails