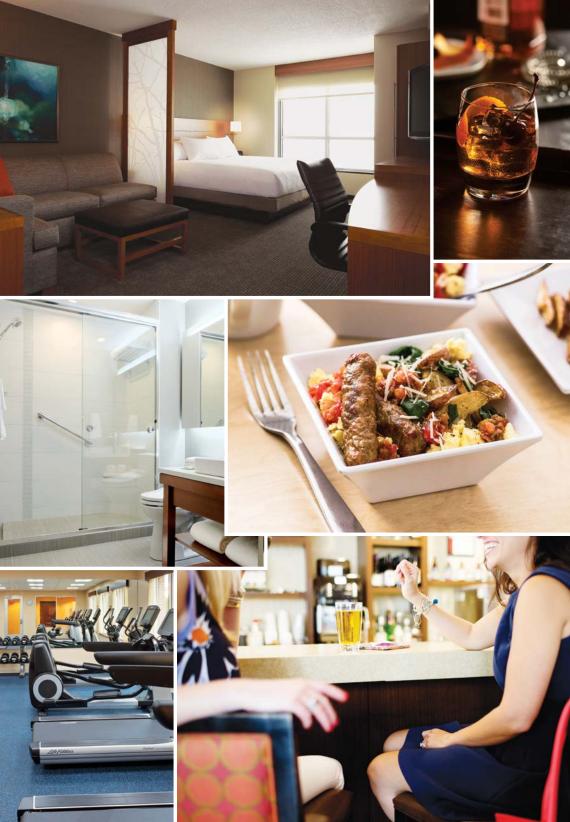

#### **HOTEL FEATURES**

- Gallery Hosts available 24/7
- Free Wi-Fi and remote printing everywhere
- Express checkout at noon
- Free public computers with high-speed Internet access in the Gallery
- 24-hour StayFit Gym featuring cardio equipment with LCD touchscreens
- Smoke-free hotel
- Indoor pool
- Outdoor Putting Green
- Free parking in our adjacent lot
- Complimentary shuttle service offered every 20 minutes, on the hour, to and from Midway Airport
- City Train available from Midway Airport to Downtown Chicago, intersection of Clark and State, one block south of the river and half a mile north of the financial district.
- Odds & Ends offers a menu of must-have items for guests to buy, borrow or enjoy for free

#### **ROOMY ROOMS**

- 148 guestrooms
- Hyatt Grand Bed<sup>®</sup>
- Swiveling 42" flat screen HDTV
- Hyatt Plug Panel<sup>™</sup> (in select guestrooms)
- Cozy Corner is the perfect place to sit back and relax (sofa sleeper in all guestrooms)
- Mini-fridge and single-serve coffeemaker
- KenetMD<sup>™</sup> luxury skin and hair care amenities
- Separate workspace

#### 24/7 EAT & DRINK

 Gallery Kitchen Breakfast always has plenty to choose from with hot breakfast items at participating locations, fresh fruit and more

Weekdays 6:00-9:30 a.m. Weekends 6:00-10:00 a.m.

- 24/7 Gallery Menu offers freshly prepared meals any time day or night
- 24/7 Gallery Market offers perfectly packaged grab 'n go items, from snacks and pastries and sweets
- Coffee to Cocktails Bar offers specialty beverages made with Starbucks<sup>®</sup> espresso roast and a variety of premium beers, wines & cocktails