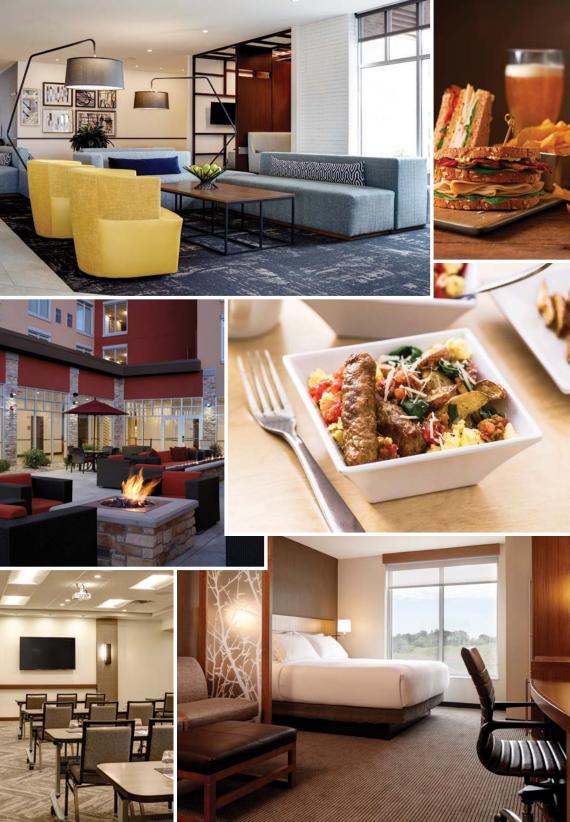

### **HOTEL FEATURES**

- Gallery Hosts available 24/7
- Free Wi-Fi and remote printing everywhere
- · Express checkout at noon
- Free public computers with high-speed Internet access in the Gallery
- 24-hour StayFit Gym featuring cardio equipment with LCD touchscreens
- Smoke-free hotel
- Free parking in our adjacent lot
- Free shuttle service offered within a 3-mile radius, every day from 7:00 a.m. to 10:00 p.m.
- Odds & Ends offers a menu of must-have items for guests to buy, borrow or enjoy for free

### **ROOMY ROOMS**

- 136 guestrooms
- Hyatt Grand Bed®
- Swiveling 42" flat screen HDTV
- Hyatt Plug Panel<sup>™</sup> (in select guestrooms)
- Cozy Corner is the perfect place to sit back and relax (sofa sleeper in all guestrooms)
- Mini-fridge and single-serve coffeemaker
- KenetMD™ luxury skin and hair care amenities
- Separate workspace
- Safety deposit boxes available at the Gallery Host Stand

### **24/7 EAT & DRINK**

 Gallery Kitchen Breakfast always has plenty to choose from with hot breakfast items at participating locations, fresh fruit and more

Weekdays 6:30-9:00 a.m. Weekends 7:00-10:00 a.m.

- 24/7 Gallery Menu offers freshly prepared meals any time day or night
- 24/7 Gallery Market offers perfectly packaged grab 'n go items, from snacks and sandwiches to pastries and sweets
- Coffee to Cocktails Bar offers specialty beverages made with Starbucks® espresso roast and a variety of premium beers, wines & cocktails

### **MEETINGS & EVENTS**

- Flexible meeting spaces with unique food & beverage options, audiovisual equipment and more
- Gallery Host manages every detail

### CATERING

- Hot and cold breakfast options
- Business or casual lunch options
- · Quick bites and beverages for break time
- Reception packages
- Casual dinners and other options available on our extended catering menu