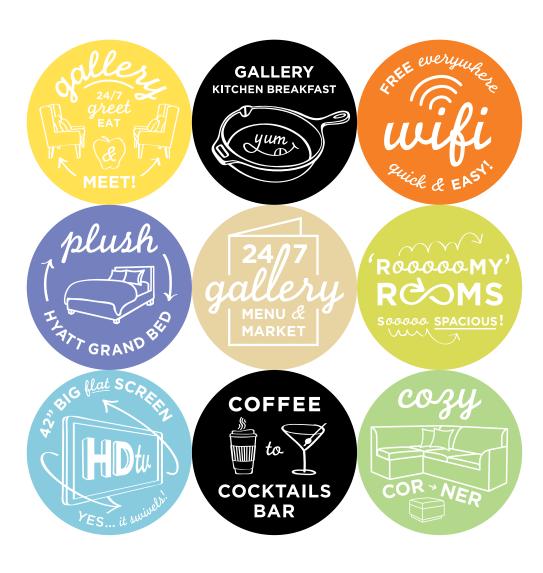

### **HOTEL FEATURES**

- Gallery Hosts available 24/7
- Free Wi-Fi and remote printing everywhere
- · Express checkout at noon
- Free public computers with high-speed Internet access in the Gallery
- 24-hour StayFit Gym featuring cardio equipment with LCD touchscreens
- Smoke-free hotel
- Free parking in our adjacent lot
- Free shuttle service offered within a 3-mile radius, every day from 7:00 a.m. to 10:00 p.m.
- Odds & Ends offers a menu of must-have items for guests to buy, borrow or enjoy for free

### **ROOMY ROOMS**

- 136 guestrooms
- Hyatt Grand Bed®
- Swiveling 42" flat screen HDTV
- Hyatt Plug Panel<sup>™</sup> (in select guestrooms)
- Cozy Corner is the perfect place to sit back and relax (sofa sleeper in all guestrooms)
- Mini-fridge and single-serve coffeemaker
- KenetMD™ luxury skin and hair care amenities
- Separate workspace
- Safety deposit boxes available at the Gallery Host Stand

### **24/7 EAT & DRINK**

 Gallery Kitchen Breakfast always has plenty to choose from with hot breakfast items at participating locations, fresh fruit and more

Weekdays 6:30-9:00 a.m. Weekends 7:00-10:00 a.m.

- 24/7 Gallery Menu offers freshly prepared meals any time day or night
- 24/7 Gallery Market offers perfectly packaged grab 'n go items, from snacks and sandwiches to pastries and sweets
- Coffee to Cocktails Bar offers specialty beverages made with Starbucks® espresso roast and a variety of premium beers, wines & cocktails