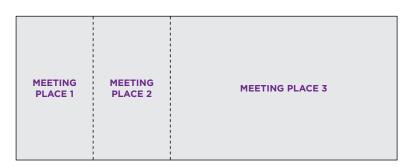

# THE perfect MEETING NEEDS THE perfect PLACE

| ROOM DIMENSIONS & CAPACITIES |                                       |                       |           | <u></u> |            |         | · i    |
|------------------------------|---------------------------------------|-----------------------|-----------|---------|------------|---------|--------|
| ROOM NAME                    | ROOM DIMENSIONS<br>L X W X H / METERS | SQUARE FEET<br>METERS | CLASSROOM | THEATER | CONFERENCE | U-SHAPE | ROUNDS |
| MEETING PLACE 1              | 24'6" X 13'<br>7.5M X 4.0M            | 320<br>97.5           | 22        | 40      | 12         | 10      | 30     |
| MEETING PLACE 2              | 24'6" X 13'<br>7.5M X 4.0M            | 320<br>97.5           | 22        | 40      | 12         | 10      | 30     |
| MEETING PLACE 3              | 24'6" X 39'<br>7.5M X 11.9M           | 960<br>292.6          | 68        | 120     | 32         | 27      | 80     |
| MEETING PLACE 1 & 2          | 24'6" X 26'<br>7.5M X 7.9M            | 640<br>195.0          | 45        | 80      | 20         | 18      | 60     |
| MEETING PLACE 2 & 3          | 24'6" X 52'<br>7.5M X 15.8M           | 1280<br>390.1         | 90        | 160     | 42         | 36      | 110    |
| MEETING PLACE 1, 2 & 3       | 24'6" X 65'<br>7.5M X 19.8M           | 1600<br>487.7         | 114       | 200     | 54         | 45      | 130    |