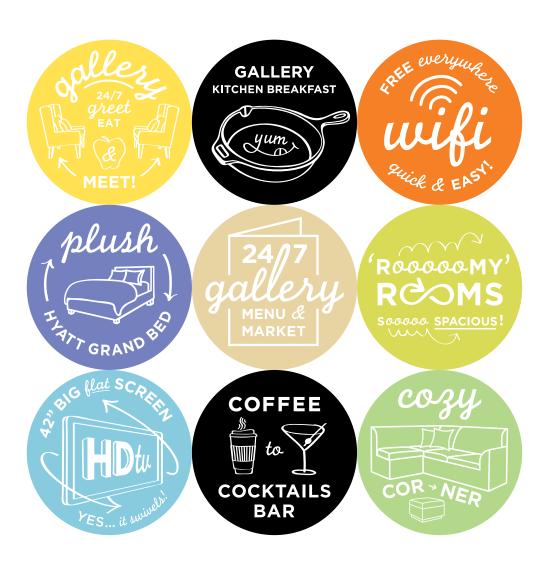

### **HOTEL FEATURES**

- Gallery Hosts available 24/7
- Free Wi-Fi and remote printing everywhere
- · Express checkout at noon
- Free public computers with high-speed Internet access in the Gallery
- 24-hour StayFit Gym featuring cardio equipment with LCD touchscreens
- · Smoke-free hotel
- Free parking in our well-lit parking lot
- Free shuttle service offered within a 3-mile radius, daily from 5:00 a.m. until midnight.
- Indoor Pool
- · Fitness Center
- Odds & Ends offers a menu of must-have items for guests to buy, borrow or enjoy for free

### **ROOMY ROOMS**

- 125 guestrooms
- Hvatt Grand Bed®
- · Swiveling 42" flat screen HDTV
- Hyatt Plug Panel<sup>™</sup> (in select guestrooms)
- Cozy Corner is the perfect place to sit back and relax (sofa sleeper in all guestrooms)
- Mini-fridge and single-serve coffeemaker
- KenetMD™ luxury skin and hair care amenities
- · Separate workspace

### **24/7 EAT & DRINK**

 Gallery Kitchen Breakfast always has plenty to choose from with hot breakfast items at participating locations, fresh fruit and more

Weekdays 6:00 9:30 a.m. Weekends 6:00 10:00 a.m.

- 24/7 Gallery Menu offers freshly prepared meals any time day or night
- 24/7 Gallery Market offers perfectly packaged grab 'n go items, from snacks and sandwiches to pastries and sweets
- Coffee to Cocktails Bar offers specialty beverages made with Starbucks® espresso roast and a variety of premium beers, wines & cocktails