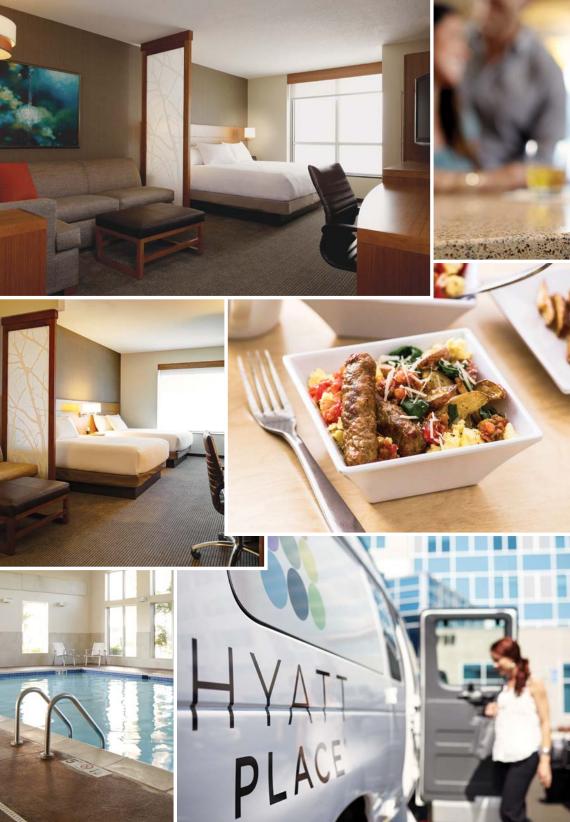

### **ROOMY ROOMS**

- 125 guestrooms
- Hvatt Grand Bed®
- · Swiveling 42" flat screen HDTV
- Hyatt Plug Panel<sup>™</sup> (in select guestrooms)
- Cozy Corner is the perfect place to sit back and relax (sofa sleeper in all guestrooms)
- Mini-fridge and single-serve coffeemaker
- KenetMD™ luxury skin and hair care amenities
- · Separate workspace

### **24/7 EAT & DRINK**

 Gallery Kitchen Breakfast always has plenty to choose from with hot breakfast items at participating locations, fresh fruit and more

Weekdays 6:00 9:30 a.m. Weekends 6:00 10:00 a.m.

- 24/7 Gallery Menu offers freshly prepared meals any time day or night
- 24/7 Gallery Market offers perfectly packaged grab 'n go items, from snacks and sandwiches to pastries and sweets
- Coffee to Cocktails Bar offers specialty beverages made with Starbucks® espresso roast and a variety of premium beers, wines & cocktails