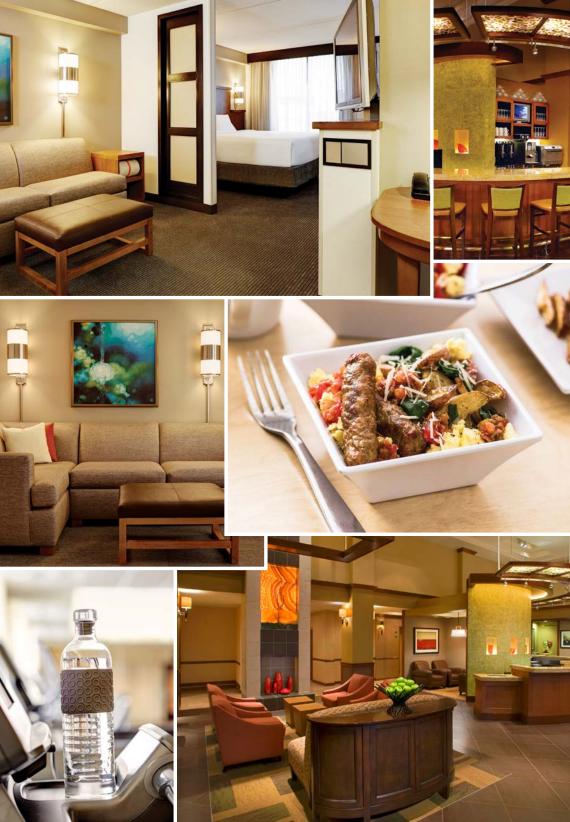

## **HOTEL FEATURES**

- Gallery Hosts available 24/7
- Free Wi-Fi and remote printing everywhere
- Express checkout at 11:00 a.m.
- Free public computers with high-speed Internet access in the Gallery
- 24-hour StayFit Gym featuring cardio equipment with LCD touchscreens
- Smoke-free hotel
- Paid parking is limited to one parking space per room, no oversized vehicles
- Outdoor pool
- Pet friendly accommodations. Fees apply.
- Odds & Ends offers a menu of must-have items for guests to buy, borrow or enjoy for free

## **ROOMY ROOMS**

- 131 guestrooms
- Hyatt Grand Bed<sup>®</sup>
- Swiveling 42" flat screen HDTV
- Hyatt Plug Panel<sup>™</sup> (in select guestrooms)
- Cozy Corner is the perfect place to sit back and relax (sofa sleeper in all guestrooms)
- Mini-fridge and single-serve coffeemaker
- KenetMD<sup>™</sup> luxury skin and hair care amenities
- Separate workspace

## 24/7 EAT & DRINK

- Gallery Kitchen Breakfast always has plenty to choose from with hot breakfast items at participating locations, fresh fruit and more
  - Weekdays 6:30–9:30 a.m. Weekends 7:00–10:00 a.m.
- 24/7 Gallery Menu offers freshly prepared meals any time day or night
- 24/7 Gallery Market offers perfectly packaged grab 'n go items, from snacks and sandwiches to pastries and sweets
- Coffee to Cocktails Bar offers specialty beverages made with Starbucks<sup>®</sup> espresso roast and a variety of premium beers, wines & cocktails