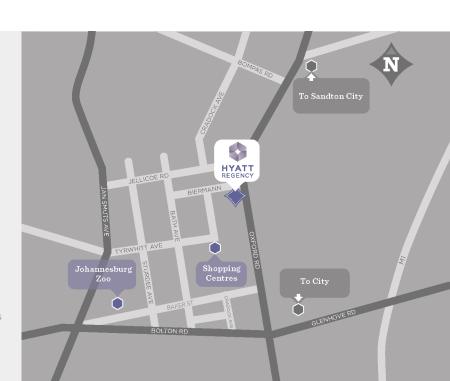

# LOCATION

Situated in the modern suburb of Rosebank, only 25 kms from the O.R. Tambo International Airport and walking distance from Rosebank Gautrain station. Our luxury Johannesburg hotel is adjacent to Firs Shopping Centre and Cinemas. Guests will also enjoy easy access to the banking district of Sandton central business district.

## POINTS OF INTEREST

- Constitution Hill
- African craft markets
- Johannesburg Zoo
- Pilanesberg
- Cradle of Mankind
- Apartheid Museum
- Gold Reef City
- Mandela House
- Soweto
- Planetari

# TRANSPORTATION

- O.R. Tambo Intl. Airport 25 km/35 mins
- Lanseria Intl. Airport -40 km/50 mins
- Johannesburg CBD-6 km/10 mins
- Sandton CBD- 5 km/10 mins
- Pretoria/Tshwane-55 km/50 mins