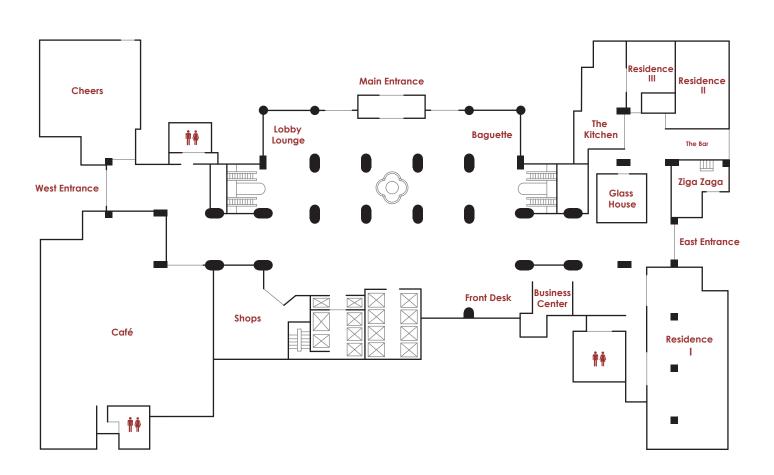

## GRANDHYATT

TER

N.U.W.

**FLOOR PLAN** Lobby Level

N

GRAND HYATT TAIPEI

No. 2, SongShou Road Taipei, Taiwan 11051

+886 2 2720 1234 **telephone** +886 2 2720 1111 **fax** 