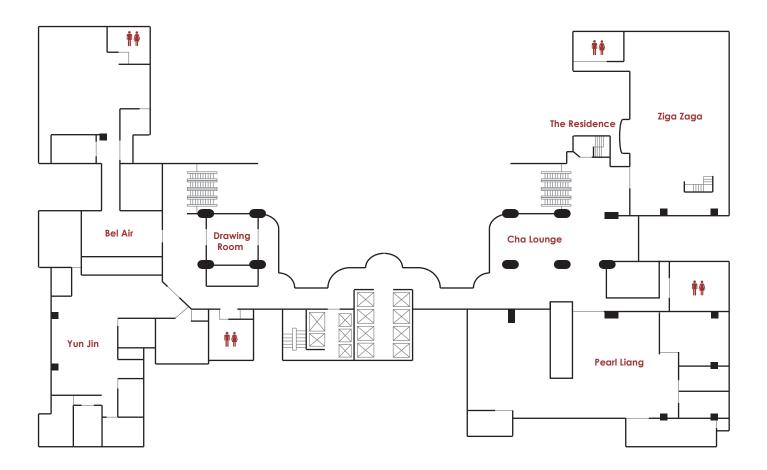

taipei.grand@hyatt.com www.grandhyatttaipei.com

**FLOOR PLAN** Level 2

GRAND HYATT TAIPEI

No. 2, SongShou Road Taipei, Taiwan 11051

+886 2 2720 1234 **telephone** +886 2 2720 1111 **fax** 

taipei.grand@hyatt.com www.grandhyatttaipei.com