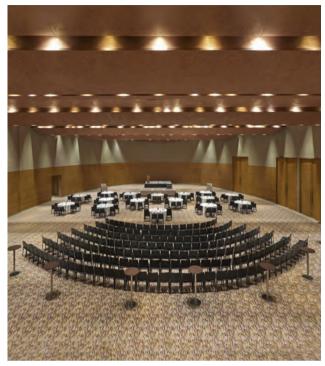

#### **ANDAZ BALLROOM**

The oval shaped pillarless ballroom is one of the largest indoor luxury wedding and event spaces in Delhi.

- Accommodate upto 1,500 guests
- Unobstructive design and customisable decor
- 1,002 square meters of pillarless ballroom space
- 906 square meters of pre-function ballroom space