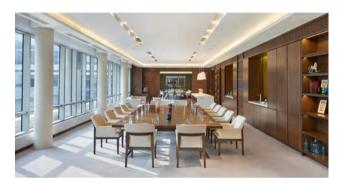

#### ANDAZ STUDIOS

A state-of-the-art meeting and events space inspired by famous personalities and their field of expertise featuring themes like physicist, botanist, musician, architect, study of astronomy, runner, writer and explorer.

- Ideal for new age, future-forward companies and professionals
- Equipped with projectors and complimentary Wi-Fi access
- Open kitchens offering tea, coffee, and cookies for refreshing breaks