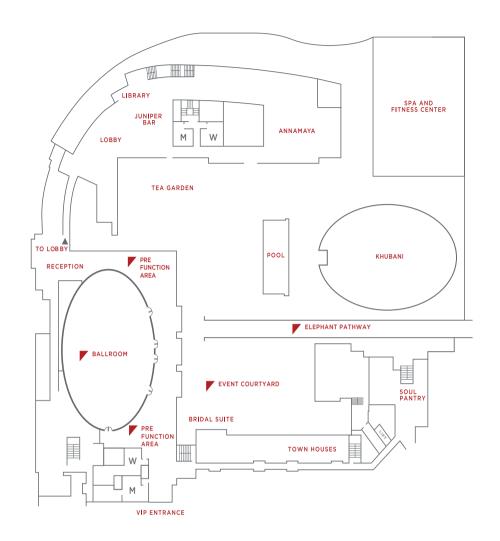

| 42    | 450   | 18    | 25   | 30                                                             | -   | 12  | 19  | 14  |

# ANdAZ $_{\scriptscriptstyle{\rm M}}$

### FLOOR PLANS GROUND FLOOR



#### **FIRST FLOOR**