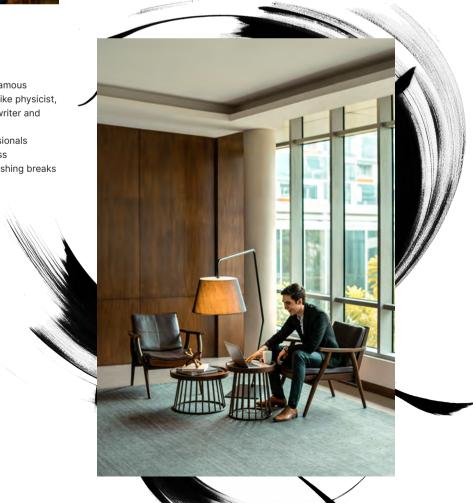

#### ANDAZ STUDIOS

A state-of-the-art meeting and events space inspired by famous personalities and their field of expertise featuring themes like physicist, botanist, musician, architect, study of astronomy, runner, writer and explorer.

- Ideal for new age, future-forward companies and professionals
- Equipped with projectors and complimentary Wi-Fi access
- Open kitchens offering tea, coffee, and cookies for refreshing breaks