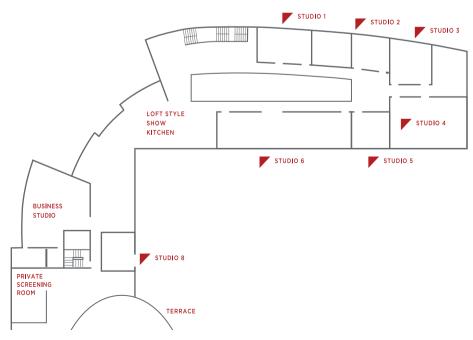

## $ANdAZ_{\scriptscriptstyle{\mathsf{M}}}$

| DIMENSIONS AND CAPACITIES    Salah   S |       |       |       |      |                                                                |     |     |     |     |
|--------------------------------------------------------------------------------------------------------------------------------------------------------------------------------------------------------------------------------------------------------------------------------------------------------------------------------------------------------------------------------------------------------------------------------------------------------------------------------------------------------------------------------------------------------------------------------------------------------------------------------------------------------------------------------------------------------------------------------------------------------------------------------------------------------------------------------------------------------------------------------------------------------------------------------------------------------------------------------------------------------------------------------------------------------------------------------------------------------------------------------------------------------------------------------------------------------------------------------------------------------------------------------------------------------------------------------------------------------------------------------------------------------------------------------------------------------------------------------------------------------------------------------------------------------------------------------------------------------------------------------------------------------------------------------------------------------------------------------------------------------------------------------------------------------------------------------------------------------------------------------------------------------------------------------------------------------------------------------------------------------------------------------------------------------------------------------------------------------------------------------|-------|-------|-------|------|----------------------------------------------------------------|-----|-----|-----|-----|
| GROUND FLOOR                                                                                                                                                                                                                                                                                                                                                                                                                                                                                                                                                                                                                                                                                                                                                                                                                                                                                                                                                                                                                                                                                                                                                                                                                                                                                                                                                                                                                                                                                                                                                                                                                                                                                                                                                                                                                                                                                                                                                                                                                                                                                                                   |       |       | 1 1 1 | 1    | 0 0 0 0<br>0 0 0 0 |     |     |     |     |
| BALLROOM 42 × 24 × 7 / 134' x 77' x 22'                                                                                                                                                                                                                                                                                                                                                                                                                                                                                                                                                                                                                                                                                                                                                                                                                                                                                                                                                                                                                                                                                                                                                                                                                                                                                                                                                                                                                                                                                                                                                                                                                                                                                                                                                                                                                                                                                                                                                                                                                                                                                        | 1,002 | 10721 | 500   | 1500 | 1200                                                           | 650 | 110 | 150 | 150 |
| BALLROOM I 21 × 24 × 7 / 67' x 77' x 22'                                                                                                                                                                                                                                                                                                                                                                                                                                                                                                                                                                                                                                                                                                                                                                                                                                                                                                                                                                                                                                                                                                                                                                                                                                                                                                                                                                                                                                                                                                                                                                                                                                                                                                                                                                                                                                                                                                                                                                                                                                                                                       | 501   | 5360  | 220   | 600  | 500                                                            | 210 | 68  | 75  | 84  |
| BALLROOM II 21 × 24 × 7 / 67' x 77' x 22'                                                                                                                                                                                                                                                                                                                                                                                                                                                                                                                                                                                                                                                                                                                                                                                                                                                                                                                                                                                                                                                                                                                                                                                                                                                                                                                                                                                                                                                                                                                                                                                                                                                                                                                                                                                                                                                                                                                                                                                                                                                                                      | 501   | 5360  | 220   | 600  | 500                                                            | 210 | 68  | 75  | 84  |
| PRE-FUNCTION AREA 67 × 14 × 5 / 214' x 45' x 16'                                                                                                                                                                                                                                                                                                                                                                                                                                                                                                                                                                                                                                                                                                                                                                                                                                                                                                                                                                                                                                                                                                                                                                                                                                                                                                                                                                                                                                                                                                                                                                                                                                                                                                                                                                                                                                                                                                                                                                                                                                                                               | 906   | 9694  | -     | -    | -                                                              | -   | _   | -   | -   |
| EVENT COURTYARD 35 × 25 / 112' x 80'                                                                                                                                                                                                                                                                                                                                                                                                                                                                                                                                                                                                                                                                                                                                                                                                                                                                                                                                                                                                                                                                                                                                                                                                                                                                                                                                                                                                                                                                                                                                                                                                                                                                                                                                                                                                                                                                                                                                                                                                                                                                                           | 888   | 9502  | -     | 500  | 500                                                            | -   | -   | _   | -   |
| FIRST FLOOR                                                                                                                                                                                                                                                                                                                                                                                                                                                                                                                                                                                                                                                                                                                                                                                                                                                                                                                                                                                                                                                                                                                                                                                                                                                                                                                                                                                                                                                                                                                                                                                                                                                                                                                                                                                                                                                                                                                                                                                                                                                                                                                    |       |       |       |      |                                                                |     |     |     |     |
| STUDIO I 9 × 5 × 3 / 30' x 18' x 9'                                                                                                                                                                                                                                                                                                                                                                                                                                                                                                                                                                                                                                                                                                                                                                                                                                                                                                                                                                                                                                                                                                                                                                                                                                                                                                                                                                                                                                                                                                                                                                                                                                                                                                                                                                                                                                                                                                                                                                                                                                                                                            | 51    | 540   | 15    | 30   | 40                                                             | 24  | 12  | 20  | 22  |
| STUDIO II 8 × 5 × 3 / 26'x 18'x 9'                                                                                                                                                                                                                                                                                                                                                                                                                                                                                                                                                                                                                                                                                                                                                                                                                                                                                                                                                                                                                                                                                                                                                                                                                                                                                                                                                                                                                                                                                                                                                                                                                                                                                                                                                                                                                                                                                                                                                                                                                                                                                             | 44    | 468   | 15    | 20   | 30                                                             | 18  | 12  | 14  | 14  |
| STUDIO III 9 × 6 × 3 / 28' x 19' x 9'                                                                                                                                                                                                                                                                                                                                                                                                                                                                                                                                                                                                                                                                                                                                                                                                                                                                                                                                                                                                                                                                                                                                                                                                                                                                                                                                                                                                                                                                                                                                                                                                                                                                                                                                                                                                                                                                                                                                                                                                                                                                                          | 50    | 532   | 15    | 20   | 40                                                             | 18  | 12  | 16  | 14  |
| STUDIO IV 16 × 9 × 3 / 52' x 30' x 9'                                                                                                                                                                                                                                                                                                                                                                                                                                                                                                                                                                                                                                                                                                                                                                                                                                                                                                                                                                                                                                                                                                                                                                                                                                                                                                                                                                                                                                                                                                                                                                                                                                                                                                                                                                                                                                                                                                                                                                                                                                                                                          | 145   | 1560  | 48    | 80   | 90                                                             | 54  | 32  | 25  | 24  |
| STUDIO V 9 × 5 × 3 / 29' x 18' x 9'                                                                                                                                                                                                                                                                                                                                                                                                                                                                                                                                                                                                                                                                                                                                                                                                                                                                                                                                                                                                                                                                                                                                                                                                                                                                                                                                                                                                                                                                                                                                                                                                                                                                                                                                                                                                                                                                                                                                                                                                                                                                                            | 49    | 522   | 15    | 25   | 30                                                             | 18  | 10  | 14  | 14  |
| STUDIO VI 28 × 5 × 3 / 95' x 18' x 9'                                                                                                                                                                                                                                                                                                                                                                                                                                                                                                                                                                                                                                                                                                                                                                                                                                                                                                                                                                                                                                                                                                                                                                                                                                                                                                                                                                                                                                                                                                                                                                                                                                                                                                                                                                                                                                                                                                                                                                                                                                                                                          | 177   | 1900  | 105   | 200  | 180                                                            | 60  | 60  | 60  | 28  |
| STUDIO VIII 8 × 5 × 3 / 25' x 18' x 9'                                                                                                                                                                                                                                                                                                                                                                                                                                                                                                                                                                                                                                                                                                                                                                                                                                                                                                                                                                                                                                                                                                                                                                                                                                                                                                                                                                                                                                                                                                                                                                                                                                                                                                                                                                                                                                                                                                                                                                                                                                                                                         | 42    | 450   | 18    | 25   | 30                                                             | -   | 12  | 19  | 14  |

#### **FIRST FLOOR**