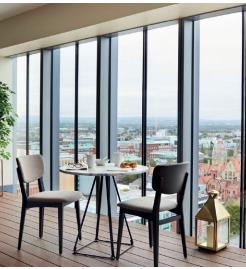

### Spaces + Places

- Dedicated, extensive 18th floor guest lounge with panoramic views over Manchester
- 24/7 Workout Room with cardio and fitness equipment
- Free computer access with free Wi-Fi and printing in The Commons
- The Conservatory ideal for an intimate drinks reception overlooking the south of the city
- The Living Room a private meeting room perfect for formal or informal board meeting or away day
- Access to additional space for up to 230 delegates in our sister property Hyatt Regency below Hyatt House