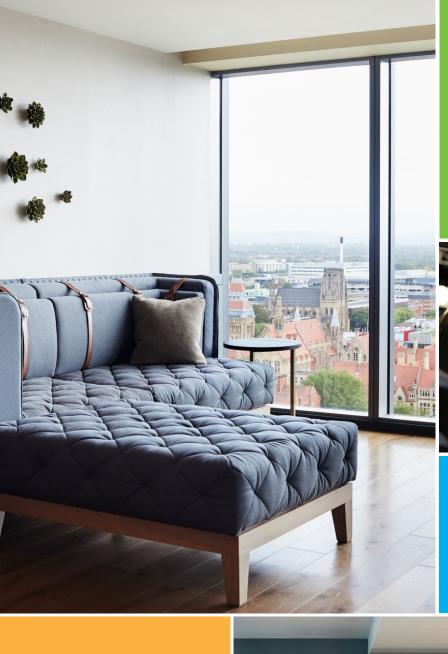

#### **Accommodation**

- Spacious studio or one-bedroom Suites with separate living space, bedroom, and work area
- Fully equipped kitchen with a refrigerator, microwave, dishwasher, induction hob, small appliances + utensils
- Free Wi-Fi
- 43 inch Flat-panel Smart TV
- A flexible and spacious work area
- Climate controlled plus opening windows
- Nespresso Coffee Machine