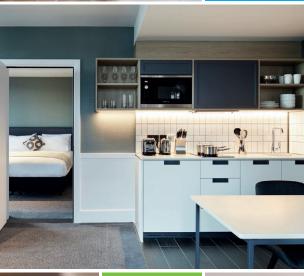

#### **Accommodation**

- Spacious studio or one-bedroom Suites with separate living space, bedroom, and work area
- Fully equipped kitchen with a refrigerator, microwave, dishwasher, induction hob, small appliances + utensils
- Free Wi-Fi
- 43 inch Flat-panel Smart TV
- A flexible and spacious work area
- Climate controlled plus opening windows
- Nespresso Coffee Machine