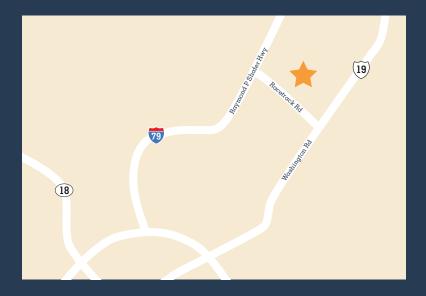

#### TRANSPORTATION

- Free hotel shuttle service to anywhere on Racetrack Road from 7 a.m. to 10 p.m.
  - Hertz located in lobby
  - Complimentary parking in front of the hotel and covered garage parking
- The Hyatt Place Pittsburgh South/Meadows Racetrack & Casino is the only hotel connected to the Meadows Racetrack & Casino
  - The Streets at the Meadows and Sheetz are .1 mile from hotel
    - The hotel is .8 miles from Interstate 79
    - The Tanger Outlet is .6 miles from the hotel
    - Southpointe Business Park is 5.8 miles from the hotel
  - The Pittsburgh International Airport is 25.6 miles from the hotel

## HYATT PLACE PITTSBURGH SOUTH/ MEADOWS RACETRACK & CASINO HOTEL

212 Racetrack Road, Washington, PA 15301, USA 888 HYATT HP • 724-222-7777