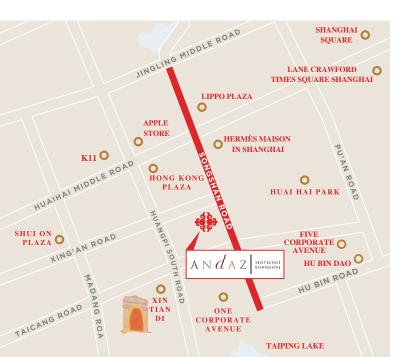

## **NEIGHBORHOOD**

Located in Xintiandi area // on the edge of Old Shanghai Residences // in the hub of the city's most famous entertainment, shopping and commercial district. Near Shanghai Wulixiang Shikumen Museum // Huaihai Middle Road premier shopping street // Shanghai Grand Theatre // Shanghai Museum // Shanghai Art Museum // People's Square // the Bund // Tian Zi Fang // Fuxing Park // Xintiandi shopping centre // luxury jewellery and watch precinct