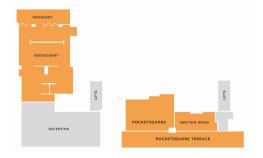

# POCKETSQUARE SKYLINE BAR AND TERRACE

Take in London's east end skyline whilst enjoying creative cocktails from our rooftop bar. Our in-house mixologists have skilfully shaken, muddled, and stirred a selection of east end inspired cocktails for you to enjoy. Pre-dinner, after dinner or simply enjoying a drink with friends, our chef's savoury bites will help keep you going late into the night.

#### **EVENT SPACE**

We have flexible meeting and event spaces with unique food & beverage options, audiovisual equipment and more. Our PocketSquare Skyline bar and terrace is also available for exclusive use. A Hyatt Host will manage every detail of your meeting or event to ensure it's a roaring success.

# **ROOM DIMENSIONS & CAPACITIES**

| ROOM NAME  ROOM DIMENSIONS SQUARE FEET CLASSROOM THEATRE CONFERENCE U-SHAPE  POCKETSQUARE  9 X 3.5M  30 SQ FT  12  20  20  12  ORANGERY  8 X 3.2 M  25 SQ FT |              |           |          | <del></del> | * * * * * * * * * * * * * * * * * * * |            |         |
|--------------------------------------------------------------------------------------------------------------------------------------------------------------|--------------|-----------|----------|-------------|---------------------------------------|------------|---------|
| 8 X 3 2 M 25 SO ET                                                                                                                                           | ROOM NAME    |           |          | CLASSROOM   | THEATRE                               | CONFERENCE | U-SHAPE |
| ORANGERY 8 X 3.2 M 25 SQ FT 20 -                                                                                                                             | POCKETSQUARE | 9 X 3.5M  | 30 SQ FT | 12          | 20                                    | 20         | 12      |
|                                                                                                                                                              | ORANGERY     | 8 X 3.2 M | 25 SQ FT | -           | -                                     | 20         | -       |