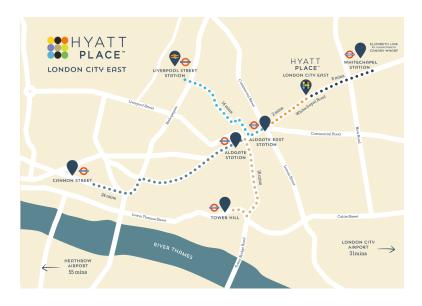

45 WHITECHAPEL ROAD LONDON E1 1DU +44 (O) 77769 58901 HYATTPLACELONDONCITYEAST.COM

# **TRANSPORTATION**

- 2 min by walk from the closest tube station (Aldgate East Station)
- 5 min by tube / 10 min walk to Liverpool Street Station
- 15 min by tube from Kings Cross St Pancras international
- 20 min by tube from London Euston
- 35 min by tube/DLR from London City Airport
- Whitechapel Station to Canary Wharf in 7 minutes & to Heathrow in 30 minutes via the Elizabeth Line