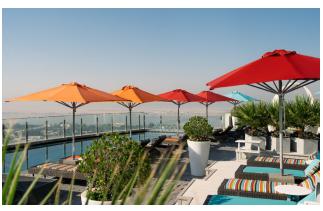

#### **ANDAZ POOL DECK**

Enjoy the alluring views of Abu Dhabi cityscape and the Arabian Gulf from the Pool Deck suspended 19 floors above the ground. Relish delectable bar nibbles and sip on refreshing classic cocktails as you unwind with house music and the unparalleled views 100 metres high in the heart of the city.

Operational Hours: Daily, 7.00 AM - 7.00 PM