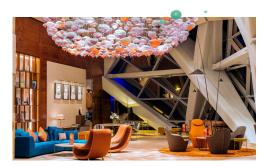

#### SOCIAL EVENT SPACES

Elevate your social event to new heights at Andaz Capital Gate Abu Dhabi, where our exclusive venues promise unforgettable experiences. Discover the vibrant ambiance of 165 Below, adorned with a beautiful chandelier and surrounded by art at the entrance to the iconic leaning tower. Indulge in fine dining at Cyan, our signature restaurant boasting floor-to-ceiling, 270-degree views of the city, and the best sunset vistas in Abu Dhabi. For breathtaking Gulf and skyline views, 18 Degrees Terrace is the perfect spot. Enjoy the highest rooftop pool in Abu Dhabi at the Andaz Pool Deck, or host a private event in Pinnacle, the highest private space in the Guinness World Record-holding leaning tower, located on the 33rd level.