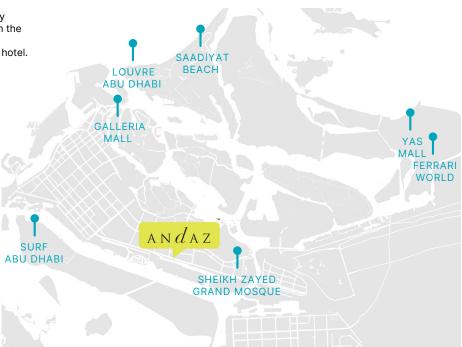

# LOCATION

Located only 15 minutes from the airport and key attractions and adjacent to ADNEC, is situated in the iconic Capital Gate, which leans 18 degrees and stands tall as the gateway to our luxury lifestyle hotel.

#### POINTS OF INTEREST

- Sheikh Zayed Grand Mosque
- Louvre Abu Dhabi
- Warner Bros. Studios Abu Dhabi
- Ferrari World
- Yas Marina Circuit
- Surf Abu Dhabi
- Yas Mall
- Galleria Mall
- Saadiyat Beach
- Corniche