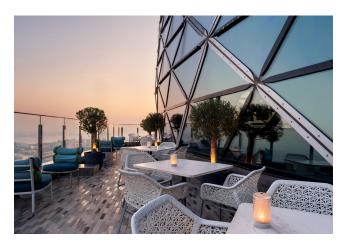

## **18 DEGREES BAR & TERRACE**

Indulge in innovative cocktails in a sleek, contemporary setting within the world's most iconic leaning tower. Perfect for pre-or post-dinner drinks with colleagues or friends, enjoying breathtaking sunset views, or sipping under the stars for an unforgettable evening.

Operational Hours: Daily, 4.00 PM - 01.00 AM