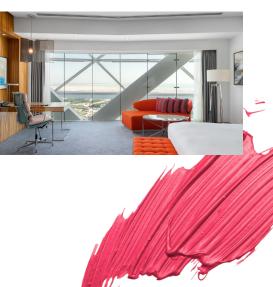

#### **ACCOMMODATIONS**

- 188 quest rooms inclusive of 21 suites
- 2 accessible rooms, 20 connecting rooms upon request and availability
- Hyatt Hypoallergenic room setups are available upon request
- Floor to ceiling windows with panoramic views

## ALL ACCOMMODATIONS OFFER

- · Wireless high-speed internet access
- 55" OLED TVs with Chromecast
- Multifunctional work desk
- Tea-making facilities
- Complimentary minibar with non alcoholic drinks and snacks
- Eco-friendly Bath amenities
- Rain shower and deep-soaking Bathtub
- Hair dryer
- Iron and ironing board
- Dual-line Phones
- Individual Climate control
- In-room Safe