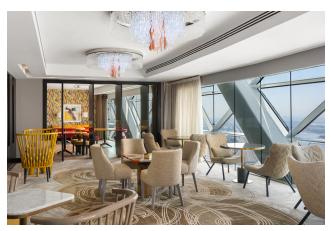

#### **ANDAZ LOUNGE**

This chic and artsy space is designed for connection and indulgence, offering a tempting array of vegan pastries, artisanal confections, specialty cakes, velvety coffee blends and seasonal Afternoon Teas served 18 floors above the city.