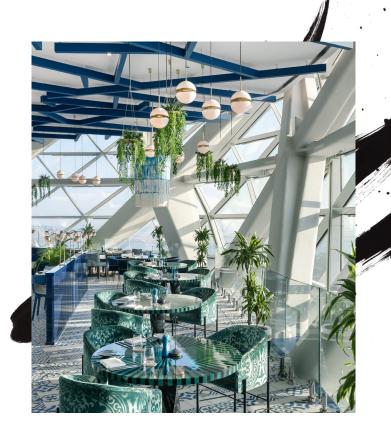

#### **CYAN BRASSERIE**

A modern brasserie that artfully blends the classic charm of a Parisian eatery where French-rooted cuisine harmonizes with the warm hospitality of the Middle East, inviting guests to indulge in a sophisticated dining experience. With a focus on seasonal ingredients for social dining, Cyan celebrates the essence of both regions.

#### SOCIAL EVENT SPACES

Elevate your social event to new heights at Andaz Capital Gate Abu Dhabi, where our exclusive venues promise unforgettable experiences. Discover the vibrant ambiance of 165 Below, adorned with a beautiful chandelier and surrounded by art at the entrance to the iconic leaning tower. Indulge in fine dining at Cyan, our signature restaurant boasting floor-to-ceiling, 270-degree views of the city, and the best sunset vistas in Abu Dhabi. For breathtaking Gulf and skyline views, 18 Degrees Terrace is the perfect spot. Enjoy the highest rooftop pool in Abu Dhabi at the Andaz Pool Deck, or host a private event in Pinnacle, the highest private space in the Guinness World Record-holding leaning tower, located on the 33rd level.