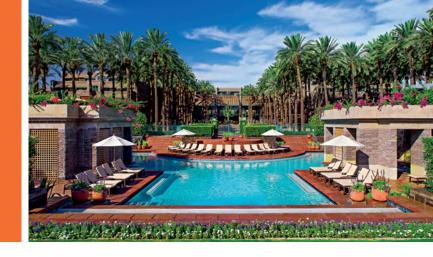

#### **RECREATIONAL FACILITIES**

- Unique 2.5 acre "water playground" consisting of ten swimming pools, sand beach, three-story waterslide, whirlpool spa and two poolside bars
- Beachside Putting Green
- Spa Avania features 19 treatment rooms including four rooms to accommodate couples and five Garden treatment rooms with their own private entrance, and outdoor heated mineral pool and lotus pond, trellis covered outdoor relaxation areas, exercise studio, state of the art exercise facility, men and women's locker  $% \left\{ 1,2,...,n\right\}$ areas, Himalayan Salt Room, steam and sauna, hot and cold plunges and a full service salon
- Jogging paths and bicycling trails with available on-site bicycles
- 27 holes of championship golf at the Gainey Ranch Golf Club adjacent to the resort, cart and range balls included in fee
- Four lighted tennis courts with available professional instruction
- 28' High Rock Climbing Wall
- · Adventure and cultural activities for groups and individuals