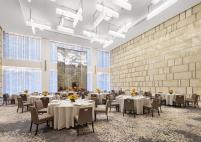

## MEETING & EVENT SPACE

- Over 8,000 square feet / 735 square meters of stunning residential-style event space including a world class grand ballroom, a first class show kitchen, three break-out rooms and a state-of-the-art boardroom with a 1,050-square-foot / 98-square-meter outdoor terrace.
- · Grand Staircase leads to private meeting level.
- Double French doors opening to the terrace from the center of the boardroom.
- $\bullet \ \ Perfectly \ suited \ meeting \ spaces \ for \ presentations, exhibitions, social \ events \ and \ cultural \ celebrations.$