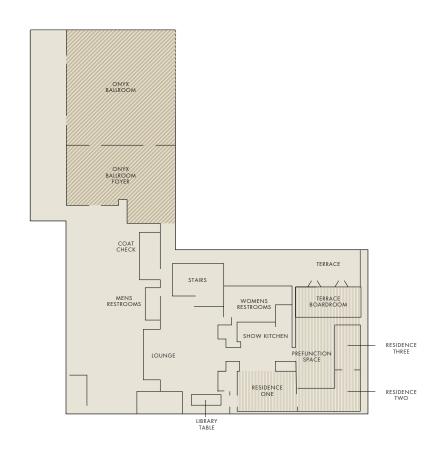

## FLOOR PLAN & SPACES

MEZZANINE LEVEL

## MEETING & EVENT SPACE

- Over 8,000 square feet / 735 square meters of stunning residential-style event space including a world class grand ballroom, a first class show kitchen, three break-out rooms and a state-of-the-art boardroom with a 1,050-square-foot / 98-square-meter outdoor terrace.
- · Grand Staircase leads to private meeting level.
- Double French doors opening to the terrace from the center of the boardroom.
- $\bullet \ \ Perfectly \ suited \ meeting \ spaces \ for \ presentations, exhibitions, social \ events \ and \ cultural \ celebrations.$