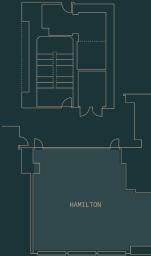

|      | LxWxH            | SQ FT  | BANQUET | SCHOOLROOM | U-SHAPE | THEATER | RECEPTION |
|------|------------------|--------|---------|------------|---------|---------|-----------|
|      | 177' x 75' x 21' | 13,457 | 1,050   |            |         | 1,494   | 1,346     |
|      | 48' x 75' x 21'  | 3,729  | 310     | 155        | 107     | 414     | 373       |
| LII  | 54' x 75' x 21'  | 4,059  | 338     | 169        | 116     | 451     | 406       |
| LIII | 27′ x 75′ x 21   | 2,030  | 140     | 104        | 75      | 240     | 203       |
| LIV  | 48' x 22' x 21'  | 1,092  | 91      | 45         | 31      | 121     | 109       |
| L V  | 48' x 30' x 21'  | 1,422  | 118     |            | 41      | 158     | 142       |
| L VI | 48' x 24' x 21'  | 1,125  | 94      | 47         | 32      | 125     | 113       |
| N    | 50' x 79' x 9'   | 4,403  | N/A     | N/A        | N/A     |         | 440       |
|      | 20' x 34' x 9'   | 715    |         |            |         | 79      | 72        |
|      | 18' x 21' x 9'   | 397    | 33      | 17         | 11      | 44      |           |
|      |                  | 661    |         |            | 19      | 73      |           |
|      |                  |        |         |            | 31      | 122     | 110       |
|      |                  |        |         |            |         |         |           |

5TH FLOOR MEETING ROOMS

ROOM NAME THE NATIONAL THE NATIONAL THE NATIONAL THE NATIONAL THE NATIONAL THE NATIONAL