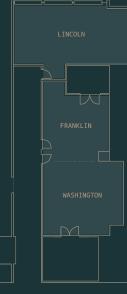

|      | LxWxH            | SQ FT  | BANQUET | SCHOOLROOM | U-SHAPE | THEATER | RECEPTION |
|------|------------------|--------|---------|------------|---------|---------|-----------|
|      | 177' x 75' x 21' | 13,457 | 1,050   |            |         | 1,494   | 1,346     |
|      | 48' x 75' x 21'  | 3,729  | 310     | 155        | 107     | 414     | 373       |
| LII  | 54' x 75' x 21'  | 4,059  | 338     | 169        | 116     | 451     | 406       |
| LIII | 27′ x 75′ x 21   | 2,030  | 140     | 104        | 75      | 240     | 203       |
| LIV  | 48' x 22' x 21'  | 1,092  | 91      | 45         | 31      | 121     | 109       |
| L V  | 48' x 30' x 21'  | 1,422  | 118     |            | 41      | 158     | 142       |
| L VI | 48' x 24' x 21'  | 1,125  | 94      | 47         | 32      | 125     | 113       |
| N    | 50' x 79' x 9'   | 4,403  | N/A     | N/A        | N/A     |         | 440       |
|      | 20' x 34' x 9'   | 715    |         |            |         | 79      | 72        |
|      | 18' x 21' x 9'   | 397    | 33      | 17         | 11      | 44      |           |
|      |                  | 661    |         |            | 19      | 73      |           |
|      |                  |        |         |            | 31      | 122     | 110       |
|      |                  |        |         |            |         |         |           |

5TH FLOOR MEETING ROOMS

ROOM NAME THE NATIONAL THE NATIONAL THE NATIONAL THE NATIONAL THE NATIONAL THE NATIONAL