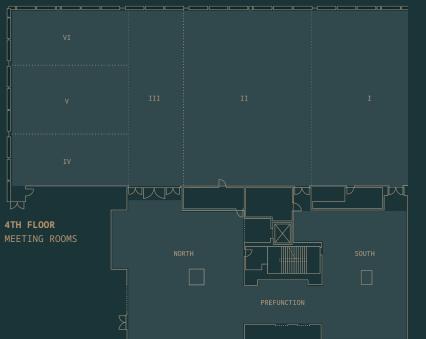

## MEETINGS AND EVENTS

- Over 20,000 sf of flexible event space including a masterfully appointed 14,000 sf columnless ballroom surrounded by 20 ft floor-to-ceiling windows
- Unique event space overlooking The National Ballroom
- Private dining menus designed by in-house culinary experts
- Experienced on-site event and A/V staff
- 4th floor curbside even access and parking

|      | LxWxH            | SQ FT  | BANQUET | SCHOOLROOM | U-SHAPE | THEATER | RECEPTION |
|------|------------------|--------|---------|------------|---------|---------|-----------|
|      | 177' x 75' x 21' | 13,457 | 1,050   |            |         | 1,494   | 1,346     |
|      | 48' x 75' x 21'  | 3,729  | 310     | 155        | 107     | 414     | 373       |
| LII  | 54' x 75' x 21'  | 4,059  | 338     | 169        | 116     | 451     | 406       |
| LIII | 27′ x 75′ x 21   | 2,030  | 140     | 104        | 75      | 240     | 203       |
| LIV  | 48' x 22' x 21'  | 1,092  | 91      | 45         | 31      | 121     | 109       |
| L V  | 48' x 30' x 21'  | 1,422  | 118     |            | 41      | 158     | 142       |
| L VI | 48' x 24' x 21'  | 1,125  | 94      | 47         | 32      | 125     | 113       |
| N    | 50' x 79' x 9'   | 4,403  | N/A     | N/A        | N/A     |         | 440       |
|      | 20' x 34' x 9'   | 715    |         |            |         | 79      | 72        |
|      | 18' x 21' x 9'   | 397    | 33      | 17         | 11      | 44      |           |
|      |                  | 661    |         |            | 19      | 73      |           |
|      |                  |        |         |            | 31      | 122     | 110       |
|      |                  |        |         |            |         |         |           |