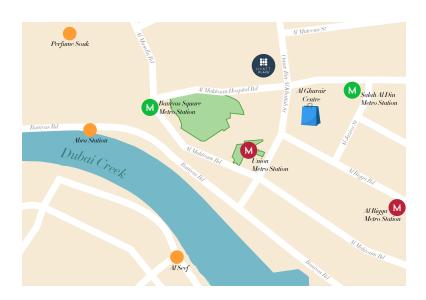

## **TRANSPORTATION**

- Dubai International Airport: 10 minutes by car
- Union Metro Station: 5 minutes on foot
- Dubai World Trade Centre: 10 minutes by car
- Al Ghurair Centre: 4 on foot