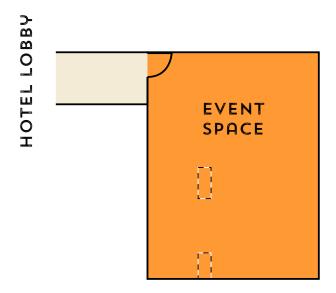

# THE PERFECT MEETING NEEDS THE PERFECT PLACE.

HYATT PLACE DUBAI WASL DISTRICT
TO FIND OUT MORE ABOUT PLANNING YOUR NEXT EVENT, CALL +971 4 401 1234

## **ROOM DIMENSIONS & CAPACITIES**

|                              |                  | ) <b>(</b> | Y         | ===       | • • • • |            |         |
|------------------------------|------------------|------------|-----------|-----------|---------|------------|---------|
| ROOM DIMENSIONS<br>L X W X H | SQUARE<br>METERS | BANQUET    | RECEPTION | CLASSROOM | THEATER | CONFERENCE | U-SHAPE |
| 8.73m X 6.60m X 2.66m        | 57.64            | 15         | 15        | 15        | 25      | 15         | 15      |