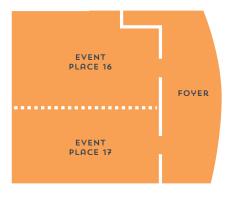

# ROOM DIMENSIONS & CAPACITIES

| ROOM NAME           | ROOM DIMENSIONS<br>L X W X H | SQUARE<br>METRE | BOARDROOM | U-SHAPE | THEATRE | CLASSROOM | CABARET | DINNER |
|---------------------|------------------------------|-----------------|-----------|---------|---------|-----------|---------|--------|
| Event Place 1       | 6.6 x 4.4 x 2.3              | 29.04           | 10        | -       | -       | -         | -       | -      |
| Event Place 2       | 7.1 x 6.0 x 2.3              | 42.6            | 14        | 18      | 30      | 16        | 18      | 30     |
| Event Place 3       | $7.1 \times 7.0 \times 2.3$  | 49.7            | 14        | 18      | 30      | 16        | 15      | 20     |
| Event Place 2 & 3   | 13.2 x 7.1 x 2.3             | 93.71           | 32        | 32      | 70      | 32        | 30      | 50     |
| Event Place 4       | 7.1 x 7.1 x 2.3              | 50.41           | 12        | 15      | 30      | 12        | 15      | 30     |
| Event Place 5       | 10.2 x 7.1 x 2.3             | 73.13           | 20        | 22      | 50      | 30        | 30      | 50     |
| Event Place 4 & 5   | 17.6 x 7.1 x 2.3             | 124.96          | 40        | 42      | 90      | 50        | 42      | 70     |
| Event Place 8       | $7.4 \times 6.9 \times 2.9$  | 51.6            | 20        | 22      | 40      | 20        | 20      | -      |
| Event Place 11      | $7.4 \times 6.9 \times 2.9$  | 51.6            | 20        | 22      | 40      | 20        | 20      | -      |
| Event Place 12      | $7.4 \times 6.9 \times 2.9$  | 51.6            | 20        | 22      | 40      | 20        | 20      | -      |
| Event Place 16      | 10.2 x 5.9 x 2.3             | 60.18           | 20        | 25      | 45      | 25        | 30      | 30     |
| Event Place 17      | 10.2 x 6.8 x 2.3             | 60.7            | 15        | 12      | 30      | 15        | 20      | 50     |
| Event Place 16 & 17 | 10.2 x 12.7 x 2.3            | 120.8           | 20        | 25      | 100     | 62        | 42      | 80     |