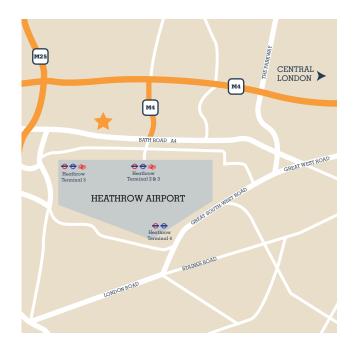

#### **TRANSPORTATION**

- To London Heathrow Airport Terminals 2, 3 and 5 (1 mile) 5 minutes by car
- To London Heathrow Airport Terminal 4 (5 miles) 15 minutes by car
- Public transport to London Heathrow Airport every 10 – 20 minutes
- $\bullet \;\;$  Heathrow Hotel Hoppa Service to/from Terminals 2, 3 and 5
- Heathrow Underground station 5 minutes
- Rapid connection from Heathrow Terminal 2 & 3 station to central London by Elizabeth Line
- To M4 Motorway West and Eastbound 5 minutes
- To M25 Motorway North and Southbound 5 minutes
- 72 on-site car parking spaces available at £15 per 24 hours