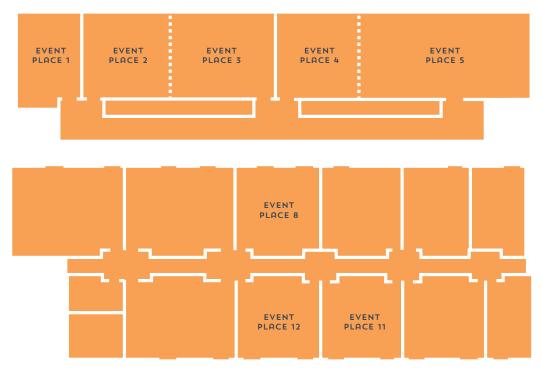

# FLOOR PLAN

Lower Ground Floor

# ROOM DIMENSIONS & CAPACITIES

| ROOM NAME           | ROOM DIMENSIONS<br>L X W X H | SQUARE<br>METRE | BOARDROOM | U-SHAPE | THEATRE | CLASSROOM | CABARET | DINNER |
|---------------------|------------------------------|-----------------|-----------|---------|---------|-----------|---------|--------|
| Event Place 1       | 6.6 x 4.4 x 2.3              | 29.04           | 10        | -       | -       | -         | -       | -      |
| Event Place 2       | 7.1 x 6.0 x 2.3              | 42.6            | 14        | 18      | 30      | 16        | 18      | 30     |
| Event Place 3       | $7.1 \times 7.0 \times 2.3$  | 49.7            | 14        | 18      | 30      | 16        | 15      | 20     |
| Event Place 2 & 3   | 13.2 x 7.1 x 2.3             | 93.71           | 32        | 32      | 70      | 32        | 30      | 50     |
| Event Place 4       | 7.1 x 7.1 x 2.3              | 50.41           | 12        | 15      | 30      | 12        | 15      | 30     |
| Event Place 5       | 10.2 x 7.1 x 2.3             | 73.13           | 20        | 22      | 50      | 30        | 30      | 50     |
| Event Place 4 & 5   | 17.6 x 7.1 x 2.3             | 124.96          | 40        | 42      | 90      | 50        | 42      | 70     |
| Event Place 8       | $7.4 \times 6.9 \times 2.9$  | 51.6            | 20        | 22      | 40      | 20        | 20      | -      |
| Event Place 11      | $7.4 \times 6.9 \times 2.9$  | 51.6            | 20        | 22      | 40      | 20        | 20      | -      |
| Event Place 12      | $7.4 \times 6.9 \times 2.9$  | 51.6            | 20        | 22      | 40      | 20        | 20      | -      |
| Event Place 16      | 10.2 x 5.9 x 2.3             | 60.18           | 20        | 25      | 45      | 25        | 30      | 30     |
| Event Place 17      | 10.2 x 6.8 x 2.3             | 60.7            | 15        | 12      | 30      | 15        | 20      | 50     |
| Event Place 16 & 17 | 10.2 x 12.7 x 2.3            | 120.8           | 20        | 25      | 100     | 62        | 42      | 80     |