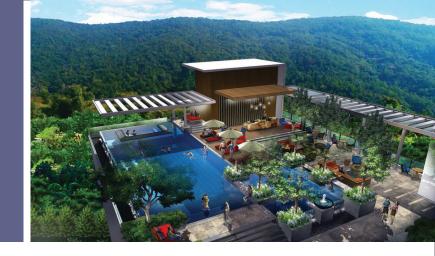

#### **RECREATIONAL FACILITIES**

- The Spa by Hyatt
- Luxury Salon
- · Stay Fit Studio with cardio and strength training equipment
- Rooftop Infinity Swimming Pool
- · Camp Hyatt

#### **RESTAURANTS & BARS**

- Range Range redraws the culinary map of the world, with Dehradun at its center. From contemporary cuisine to local delicacies, thoughtfully sourced and passionately served, it is a dining experience that's cosmopolitan, seasonal, and artisanal. Open for breakfast, lunch and dinner.
- The Malt Bar Malt Bar features a handpicked selection of 'World Whiskies', cigars and a beverage list that covers both classics and 'new age' offerings. Open 11 AM - 11:30 PM
- The Market one stop shop for all things local Open 24x7
- Sky Pool Bar & Deck- Easy drinking, relaxing and socialising in a unique and captivating setting. Open 11 AM-8 PM
- Beyul Set amidst breathtaking mountain vista, Beyul offers delicacies of enchantment, prepared by regional chefs and seasoned mixologists. Open 6:30 PM - 11:30 PM
- Room Service enjoy food and beverage of your choice in the comfort of your room. Open 24x7