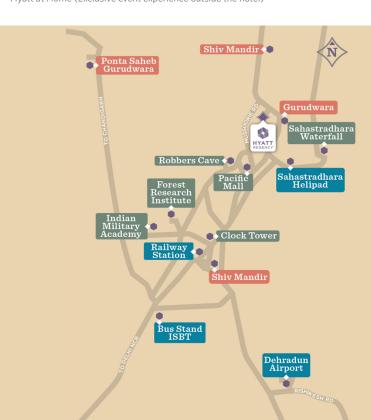

### **TRANSPORTATION**

- Jolly Grant Airport -40 kms/75mins
- Dehradun Railway Station -17 kms/40mins
- Delhi NCR-263 kms / 5.5 hours
- Chandigarh -162 kms /4.5hours
- Haridwar 65 kms / 02 hours
- Mussoorie- 21 kms /50 mins Rishikesh - 57 kms / 90 mins

# POINTS OF INTEREST

- · Malsi Deer Park
- Buddha Temple
- Mindrolling Monastery
- Shikhar & Bhatta Falls
- Robbers' Cave
- Kalanga War memorial
- Forest Research Institute & Museum
- Sahastradhara