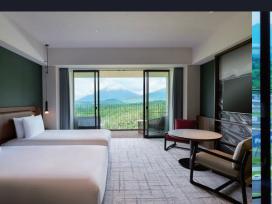

## ACCOMMODATION

All 120 rooms, including 21 suites and five dog-friendly villas, feature balconies or terraces.

## ROOM FEATURES

- Non-smoking
- 55-inch 4K TV
- Bluetooth speaker
- Hairdryer
- Iron and ironing board
- In-room safe
- Plush robes and slippers
- Premium toiletries by Waphyto
- Minibar
- Nespresso coffeemaker and Shizuoka green tea
- Mineral water