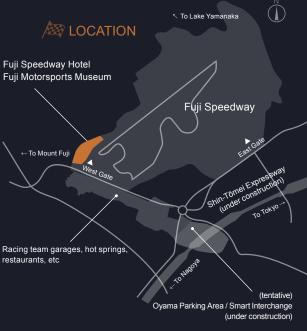

Fuji Speedway Hotel—the first property under The Unbound Collection by Hyatt brand to open in Japan—will debut in Autumn 2022. Situated next to the legendary Fuji Speedway, the 120-room hotel will offer unsurpassed views of Mount Fuji and showcase the Fuji Motorsports Museum.

### **XX** TRANSPORTATION

- 20 minutes from the Gotemba Interchange on the Tōmei Expressway by car
- 20 minutes from JR Gotemba Station by car (13 km)
- 80 minutes from Tokyo by car
- 160 minutes from Nagoya by car