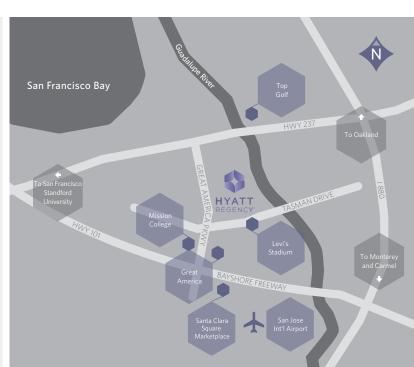

#### LOCATION

Connected to the Santa Clara Convention Center and steps from Levi's Stadium in the heart of Silicon Valley, Hyatt Regency Santa Clara offers guests sweeping views, elegant accommodations and amenities, and convenient access to the city's premier attractions.

### TRANSPORTATION

- San Francisco Int'l Airport-31 miles/35 mins
- Norman Y. Mineta San Jose Int'l Airport- 6 miles/12 mins

# POINTS OF INTEREST

- Santa Clara Convention Center
- Levi's Stadium
- Great America Theme Park
- Top Golf
- Santa Clara Square Marketplace
- Mercado Shopping Center Santa Clara
- Twin Creeks
- Intel Museum
- Shoreline Amphitheatre
- Children's Discovery Museum of San Jose
- Santana Row
- Triton Museum of Art
- Mission Santa Clara De Asis
- SAP Center at San Jose
- Paypal Park
- Winchester Mystery House
- The Technology Museum of Innovation
- Stanford University
- Santa Clara University
- Napa Valley
- Sonoma County