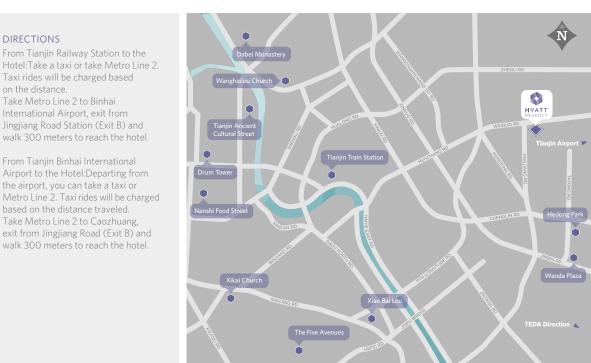

DIRECTIONS

on the distance.

From Tianjin Railway Station to the

Taxi rides will be charged based

Take Metro Line 2 to Binhai

International Airport, exit from

Jingjiang Road Station (Exit B) and walk 300 meters to reach the hotel.

From Tianjin Binhai International Airport to the Hotel:Departing from

the airport, you can take a taxi or

based on the distance traveled.

Take Metro Line 2 to Caozhuang,

walk 300 meters to reach the hotel.